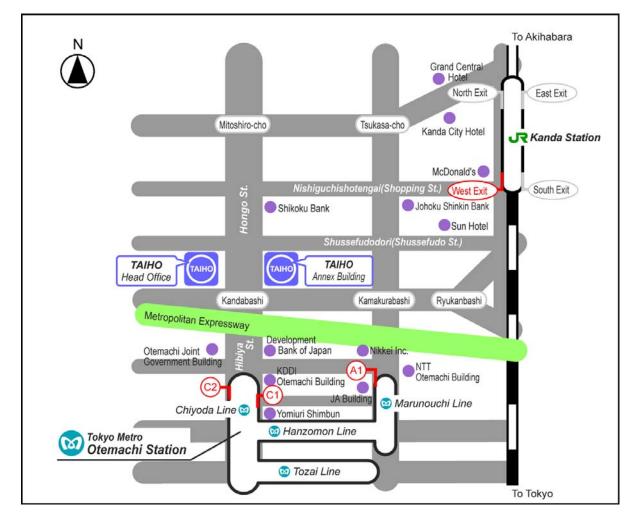

## Taiho Head Office and Annex Buildings

| Head Office | 1-27, Kandanishiki-cho, Chiyoda-ku, Tokyo, 101-8444<br>Phone: +81-3-3294-4527 Fax: +81-3-3233-4057                                                                                                                                                                                                                                                                                                                                                                                                                                                                                                                                                                                                                                        |
|-------------|-------------------------------------------------------------------------------------------------------------------------------------------------------------------------------------------------------------------------------------------------------------------------------------------------------------------------------------------------------------------------------------------------------------------------------------------------------------------------------------------------------------------------------------------------------------------------------------------------------------------------------------------------------------------------------------------------------------------------------------------|
| Annex bldg. | 1-2-4, Uchikanda, Chiyoda-ku, Tokyo, 101-0047                                                                                                                                                                                                                                                                                                                                                                                                                                                                                                                                                                                                                                                                                             |
| Directions  | <ul> <li>From Haneda Airport</li> <li>Haneda Airport Station. <ul> <li>23 minutes by Tokyo Monorail</li> <li>Hamamatsu-cho Station</li> <li>8 minutes by JR Yamanote Line</li> <li>Kanda Station.</li> </ul> </li> <li>Haneda Airport Station <ul> <li>20 minutes by Keikyu Line</li> <li>Shinagawa Station.</li> <li>13 minutes by JR Yamanote Line</li> <li>Kanda Station.</li> </ul> </li> <li>From JR Kanda Station. (West Exit)</li> <li>From JR Kanda Station (West Exit), walk through Nishiguchi Shotengai (shopping street which starts from West Exit) to Shikoku Bank and turn left. Walk through Hongo street to Kandabashi crossing. Annex building on the left and Head Office building across the Hongo street.</li> </ul> |
|             | From Otemachi Station<br>(Exit C1, C2 or A1, Chiyoda Line, Marunouchi Line, Tōzai Line, and Mita Line)<br>For Head Office building, take exit C2 and for Annex building, take exit C1 and walk through<br>Hibiya Street to Kandabashi crossing (about 5 minutes).                                                                                                                                                                                                                                                                                                                                                                                                                                                                         |
|             | From JR Tokyo Station<br>10 minutes by taxi *Please show this map to the taxi driver                                                                                                                                                                                                                                                                                                                                                                                                                                                                                                                                                                                                                                                      |